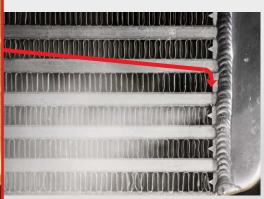

# Find <u>All</u> High Pressure Leaks with Smart Pressure<sup>™</sup> Technology and UltraTrace UV<sup>®</sup> Dye.

The Smart Pressure ™
Diagnostic Smoke®
Machine is a full
featured leak detector,
specially designed for
turbocharged
vehicle systems.

The WV711's Smart Pressure<sup>™</sup> technology produces the densest visible smoke vapor over the unit's *entire* range of operating pressure. Smart Pressure<sup>™</sup> technology software electronics prevents thinning of smoke density that occurs when conventional units are set at high pressure. A denser smoke vapor means it's easier to see at leak points. It also means a faster UltraTraceUV<sup>®</sup> dye deposit at the exact location of the leaks, which is essential for high pressure leak testing! You simply can't find all the leaks without it!

### **Applications**

- Designed for turbocharged vehicles: tests entire turbo system
- Tests virtually all pressure systems (Do not use on EVAP System)

Smart Pressure™ technology, along with UltraTraceUV® Dye, provides superior high pressure leak location. Excellent smoke density is maintained throughout the unit's full operating pressure range. The UltraTraceUV® Dye deposit is ESSENTIAL for marking leak locations in high pressure applications.