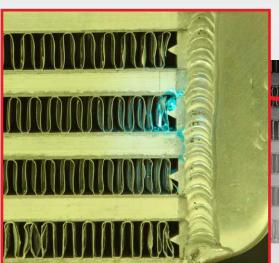

The WV711's Smart Pressure<sup>™</sup> technology produces the densest visible smoke vapor over the unit's *entire* range of operating pressure. Smart Pressure<sup>™</sup> technology software electronics prevents thinning of smoke density that occurs when conventional units are set at high pressure. A denser smoke vapor means it's easier to see at leak points. It also means a faster UltraTraceUV<sup>®</sup> dye deposit at the exact location of the leaks, which is essential for high pressure leak testing! You simply can't find all the leaks without it!

### **Applications**

- Designed for turbocharged vehicles: tests entire turbo system
- Tests virtually all pressure systems (Do not use on EVAP System)

Smart Pressure™ technology, along with UltraTraceUV® Dye, provides superior high pressure leak location. Excellent smoke density is maintained throughout the unit's full operating pressure range. The UltraTraceUV® Dye deposit is ESSENTIAL for marking leak locations in high pressure applications.