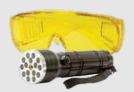

## Included

WVA-065
Combination white/UV/laser light helps find exiting smoke and UV trace at exact leak locations.

WVA-073 Wireless remote

WVA-092 VW Turbo Adapter with male quick-connect

Optional

WVA-091 Turbo Adapter Set; 35mm to 105mm, in 5mm increments