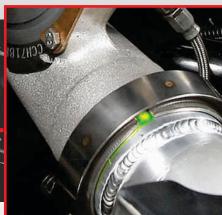

# Find <u>All</u> High Pressure Leaks with Smart Pressure<sup>™</sup> Technology and UltraTrace UV<sup>®</sup> Dye.

The Smart Pressure ™
Diagnostic Smoke®
Machine is a full
featured leak detector,
specially designed for
turbocharged
vehicle systems.

The WV711's Smart Pressure<sup>™</sup> technology produces the densest visible smoke vapor over the unit's *entire* range of operating pressure. Smart Pressure<sup>™</sup> technology software electronics prevents thinning of smoke density that occurs when conventional units are set at high pressure. A denser smoke vapor means it's easier to see at leak points. It also means a faster UltraTraceUV<sup>®</sup> dye deposit at the exact location of the leaks, which is essential for high pressure leak testing! You simply can't find all the leaks without it!

### **Applications**

- Designed for turbocharged vehicles: tests entire turbo system
- Tests virtually all pressure systems (Do not use on EVAP System)

Smart Pressure™ technology, along with UltraTraceUV® Dye, provides superior high pressure leak location. Excellent smoke density is maintained throughout the unit's full operating pressure range. The UltraTraceUV® Dye deposit is ESSENTIAL for marking leak locations in high pressure applications.