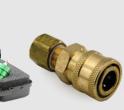

## Included

WVA-065
Combination white/UV/laser light helps find exiting smoke and UV trace at exact leak locations.

WVA-073 Wireless remote

WVA-092 VW Turbo Adapter with male quick-connect

Optional

WVA-091 Turbo Adapter Set; 35mm to 105mm, in 5mm increments

WVA-095 Female quick-connect 'plug'; connects to a WVA-091 adapter so it can be used as a 'plug'