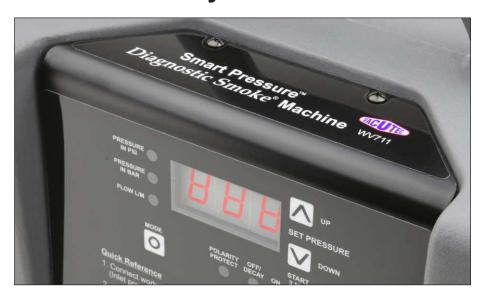

# Smart Pressure Diagnostic Smoke Machine

# Find <u>All</u> High Pressure Leaks with Smart Pressure<sup>™</sup> Technology and UltraTrace UV<sup>®</sup> Dye.

The Smart Pressure ™
Diagnostic Smoke®
Machine is a full
featured leak detector,
specially designed for
turbocharged
vehicle systems.

The WV711's Smart Pressure<sup>™</sup> technology produces the densest visible smoke vapor over the unit's *entire* range of operating pressure. Smart Pressure<sup>™</sup> technology software electronics prevents thinning of smoke density that occurs when conventional units are set at high pressure. A denser smoke vapor means it's easier to see at leak points. It also means a faster UltraTraceUV<sup>®</sup> dye deposit at the exact location of the leaks, which is essential for high pressure leak testing! You simply can't find all the leaks without it!

### Smart Pressure™ **Technology Features**

- Contaminant-free UltraTraceUV® dve solution marks leak spot: essential for high pressure testing
- Easy Digital Pressure Setting: no need to fumble with analog regulator

- Selection Modes: digital display shows pressure in PSI/bar and flow in LPM
- Quantifies Leak: with pressure-decay as well as leak flow rate, regardless of pressure setting
- Flexible Gas Source: use with workshop air or any inert gas
- **Self-Calibrating**