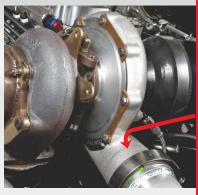

# Find <u>All</u> High Pressure Leaks with Smart Pressure<sup>™</sup> Technology and UltraTrace UV<sup>®</sup> Dye.

The Smart Pressure ™
Diagnostic Smoke®
Machine is a full
featured leak detector,
specially designed for
turbocharged
vehicle systems.

### **Applications**

- Designed for turbocharged vehicles: tests entire turbo system
- Tests virtually all pressure systems (Do not use on EVAP System)

Smart Pressure™ technology, along with UltraTraceUV® Dye, provides superior high pressure leak location. Excellent smoke density is maintained throughout the unit's full operating pressure range. The UltraTraceUV® Dye deposit is ESSENTIAL for marking leak locations in high pressure applications.