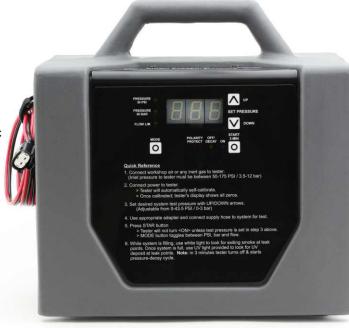

# **WV711**

# Smart Pressure Diagnostic Smoke Machine

# Find <u>All</u> High Pressure Leaks with Smart Pressure<sup>™</sup> Technology and UltraTrace UV<sup>®</sup> Dye.

The Smart Pressure ™
Diagnostic Smoke®
Machine is a full
featured leak detector,
specially designed for
turbocharged
vehicle systems.

## **Technical Specifications:**

Dimensions

h: 14.5" (36.8 cm) w: 13.75" (34.9 cm) d: 10" (25.4)

- ▶ Weight 17 pounds(7.7kg)
- **▶** Power 12 Volt DC or 110-220V AC
- **▶ Inlet Pressure** 50-175 psi (3.5-12 bar)
- ▶ Inlet Gas Source Workshop Air Any Inert Gas Source
- **▶ Output Pressure** 0-43.5 psi (0-3 bar)
- ▶ Flow Rate 0-20 LPM
- Not for EVAP Testing

### Smart Pressure™ **Technology Features**

- Contaminant-free UltraTraceUV® dve solution marks leak spot: essential for high pressure testing
- Easy Digital Pressure Setting: no need to fumble with analog regulator

- Selection Modes: digital display shows pressure in PSI/bar and flow in LPM
- Quantifies Leak: with pressure-decay as well as leak flow rate, regardless of pressure setting
- Flexible Gas Source: use with workshop air or any inert gas
- **Self-Calibrating**